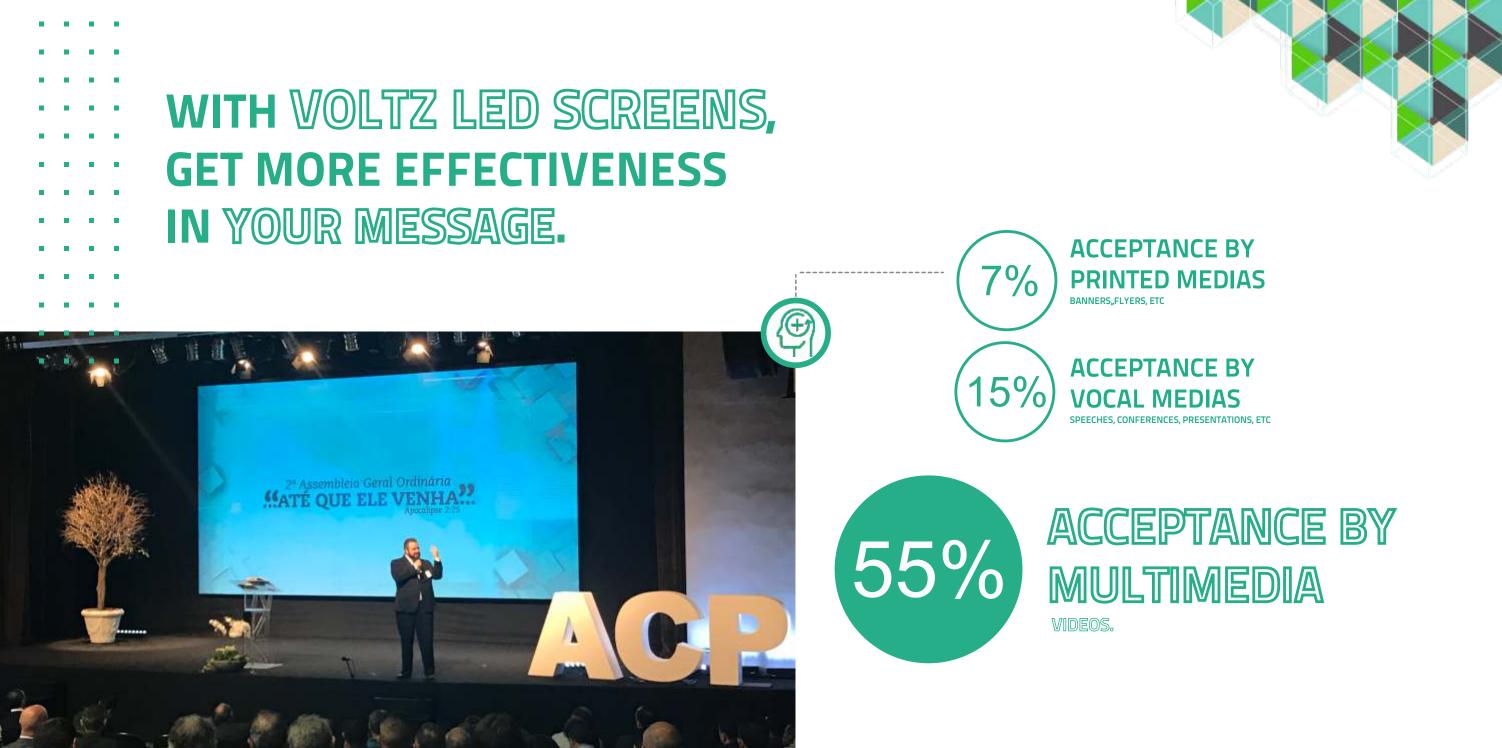

### MULTIMEDIA CAN INCREASE THE ACCEPTANCE OF YOUR MESSAGE BY YOUR AUDIENCE UP TO 40%

- . . .

Oakberry Airport Geneva - Switzerland

- . . . .
- . . .
- CASES
- . . . . .
- . . . . .
- . . . . .

- 111
- 111