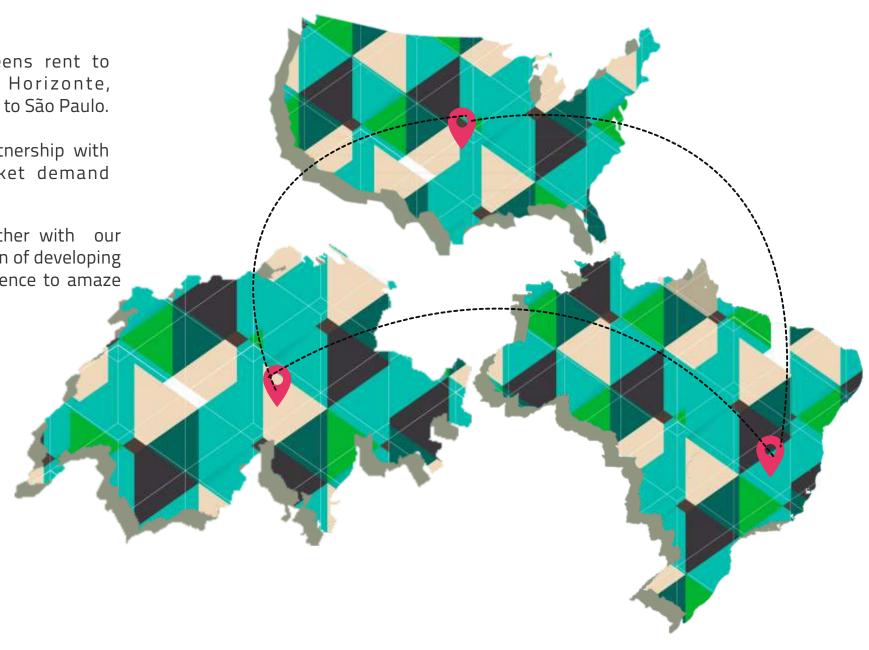

#### . . . .

|   |   | • | • | Founded in 2009, we started with the of LED screens rent to           |
|---|---|---|---|-----------------------------------------------------------------------|
|   |   |   |   | festivals, nightclubs, shows, churches in Belo Horizonte,             |
| _ | _ | _ | _ | from the second year onwards, we moved our headquarters to São Paulo. |

- In 2016, we began LED projects in Weston, USA, in partnership with
  "Bello Group International" in order to meet market demand throughout the eastern United States.
- After 2020, we also developed projects in Europe, together with our partner Musicland Luzern, in Switzerland, with the intention of developing the European market. Today we have 15 years of experience to amaze your audience.