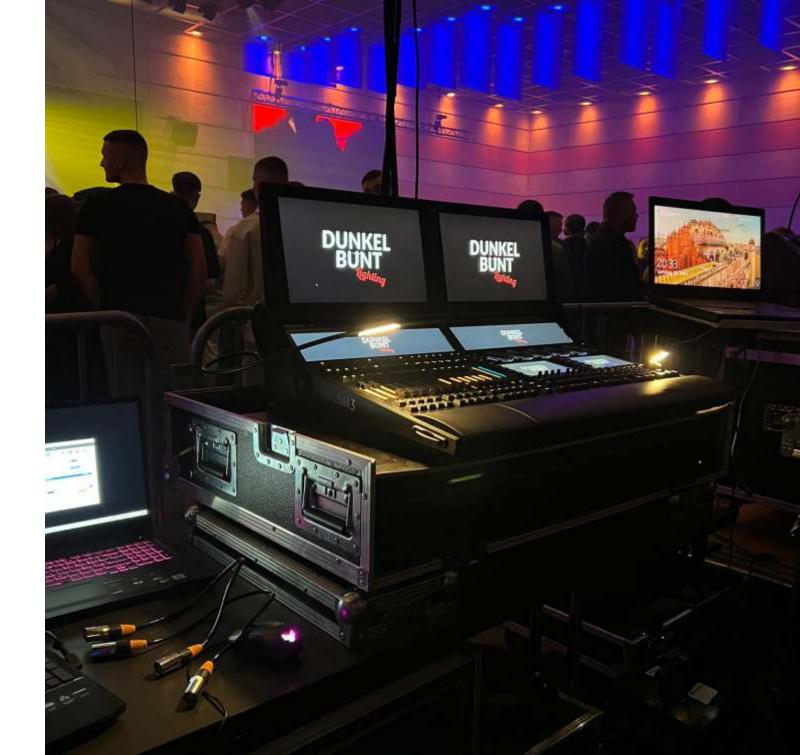

Quick installation and uninstallation;

**Technician** present throughout your event ensuring perfect screen operation

**Content** creation and management, generating a unique experience

Support in choosing sizes and formats

Affordable investments

Format customization

SALES

Create a fixed experience for your audience

Presentation of a **personalized 3D project** (VOLTZ exclusive);

24-month warranty with the **possibility of extension**;